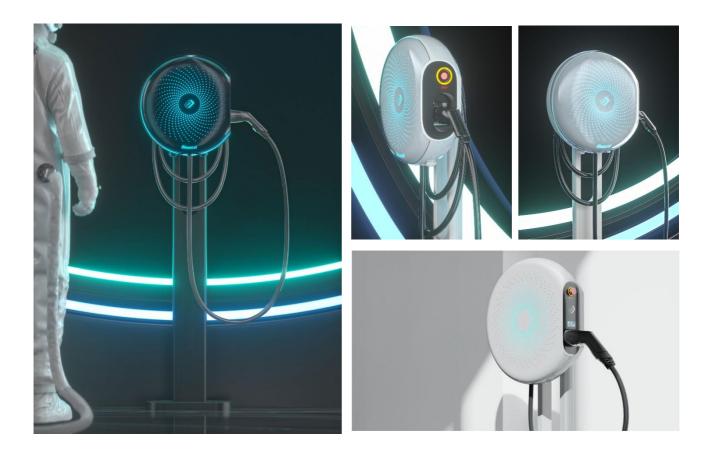

### Interstellar AC Charger

The correct choice for your business and home charging. With latest design can compatible with all EV cars. Its fashion design makes it attractive while functionality and also makes charging your EV at work place or home a breeze with the reliable. The Interstellar is one smart AC charger designed to change your life.

## **Specifications**

| Product Name           | Interstellar                                                                                                                                                                     |                  |                  |
|------------------------|----------------------------------------------------------------------------------------------------------------------------------------------------------------------------------|------------------|------------------|
| Size                   | Ф450mm (W406*H450*D162)                                                                                                                                                          |                  |                  |
| Rated Power            | 7kW                                                                                                                                                                              | 11kW             | 22kW             |
| Input/ Output Voltage  | Single-Phase 230V                                                                                                                                                                | Three-Phase 400V | Three-Phase 400V |
| Input/ Output Current  | 32A                                                                                                                                                                              | 16A              | 32A              |
| Weight                 | 5kg                                                                                                                                                                              | 7.5kg            | 7.5kg            |
| Frequency              | 50/60Hz                                                                                                                                                                          |                  |                  |
| Protection Degree      | IP65                                                                                                                                                                             |                  |                  |
| Communication Method   | LAN/ 4G/ Wifi (Optional)                                                                                                                                                         |                  |                  |
| Connector              | IEC Type2 with 3m Cable (5m optional)                                                                                                                                            |                  |                  |
| Communication Protocol | OCPP1.6J (can be updated to 2.0)                                                                                                                                                 |                  |                  |
| Payment method         | NFC/ RFID/ Plug and Charge/APP (Optional)                                                                                                                                        |                  |                  |
| RCD                    | Type A 30mA + DC6mA                                                                                                                                                              |                  |                  |
| EMC                    | Class B                                                                                                                                                                          |                  |                  |
| Operating Temperature  | -30°C — +55°C                                                                                                                                                                    |                  |                  |
| Relative Humidity      | 5%—95%                                                                                                                                                                           |                  |                  |
| Protection Function    | Over current protection, over voltage/under voltage protection,<br>over temperature protection, lightning protection, short circuit<br>protection, ground fault protection, etc. |                  |                  |
| Metering               | MID Meter                                                                                                                                                                        |                  |                  |
| Function Extension     | Extended Bluetooth, Load Balancing System                                                                                                                                        |                  |                  |
| Certification          | CE, TUV mark, RCM, TR25, UKCA.                                                                                                                                                   |                  |                  |