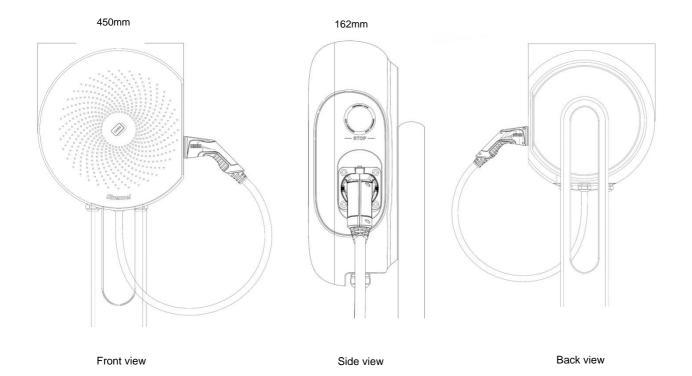

## **Dimensions**

## **Specifications**

| Product Name           | Interstellar                                                                                                                                                                     |                  |                  |
|------------------------|----------------------------------------------------------------------------------------------------------------------------------------------------------------------------------|------------------|------------------|
| Size                   | Ф450mm (W406*H450*D162)                                                                                                                                                          |                  |                  |
| Rated Power            | 7kW                                                                                                                                                                              | 11kW             | 22kW             |
| Input/ Output Voltage  | Single-Phase 230V                                                                                                                                                                | Three-Phase 400V | Three-Phase 400V |
| Input/ Output Current  | 32A                                                                                                                                                                              | 16A              | 32A              |
| Weight                 | 5kg                                                                                                                                                                              | 7.5kg            | 7.5kg            |
| Frequency              | 50/60Hz                                                                                                                                                                          |                  |                  |
| Protection Degree      | IP65                                                                                                                                                                             |                  |                  |
| Communication Method   | LAN/ 4G/ Wifi (Optional)                                                                                                                                                         |                  |                  |
| Connector              | IEC Type2 with 3m Cable (5m optional)                                                                                                                                            |                  |                  |
| Communication Protocol | OCPP1.6J (can be updated to 2.0)                                                                                                                                                 |                  |                  |
| Payment method         | NFC/ RFID/ Plug and Charge/APP (Optional)                                                                                                                                        |                  |                  |
| RCD                    | Type A 30mA + DC6mA                                                                                                                                                              |                  |                  |
| EMC                    | Class B                                                                                                                                                                          |                  |                  |
| Operating Temperature  | -30°C — +55°C                                                                                                                                                                    |                  |                  |
| Relative Humidity      | 5%—95%                                                                                                                                                                           |                  |                  |
| Protection Function    | Over current protection, over voltage/under voltage protection,<br>over temperature protection, lightning protection, short circuit<br>protection, ground fault protection, etc. |                  |                  |
| Metering               | MID Meter                                                                                                                                                                        |                  |                  |
| Function Extension     | Extended Bluetooth, Load Balancing System                                                                                                                                        |                  |                  |
| Certification          | CE, TUV mark, RCM, TR25, UKCA.                                                                                                                                                   |                  |                  |